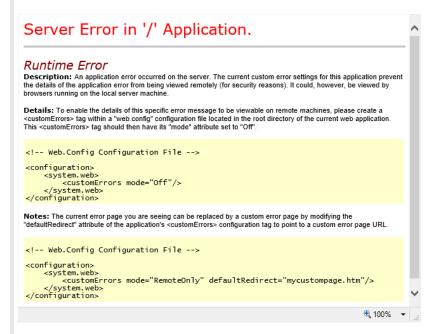

## **Solution**

This is a generic ASP.NET error originating from IIS. It indicates there is an error, but for security purposes, does not specify the exact error. Follow this procedure to access the full error details.

- 1. Access the relevant web.config file.
- 2. Locate the tag, and change the value of *Mode* to **On**.
- 3. Reload the page.

After you fix the error, we recommend that you revert the value of *Mode* to Off.